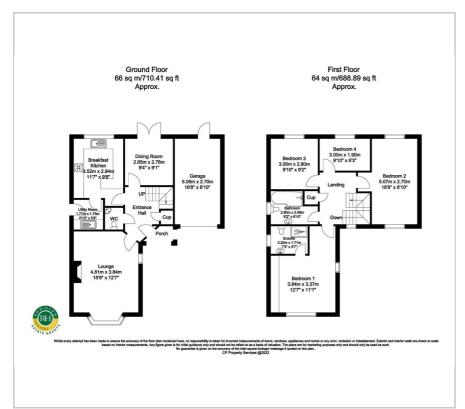

Bessacarr, Doncaster, DN4 7DH

# £1,200 Per Calendar Month

A beautifully presented four bedroom, detached family home situated in a highly desirable area. OFFERED ON AN UNFURNISHED BASIS AND AVAILABLE NOW

- Detached family house
- Two reception rooms & utility room
   Modern littled ktichen with integrated appliances and breaktast bar
- En suite to master bedroom

  Driveway and garage
- South facing rear garden
- Close to reputable schools
- AVAILABLE NOW UNFURNISHED
- COUNCIL TAX BAND: C

### Viewing

Please contact our ELR Europa Link Office on 01142689900 if you wish to arrange a viewing appointment for this property or require further information.









## Floor Plan Area Map



# Potteric Carr Nature Reserve Map data ©2023

#### **Energy Efficiency Graph**













These particulars, whilst believed to be accurate are set out as a general outline only for guidance and do not constitute any part of an offer or contract. Intending purchasers should not rely on them as statements of representation of fact, but must satisfy themselves by inspection or otherwise as to their accuracy. No person in this firms employment has the authority to make or give any representation or warranty in respect of the property.